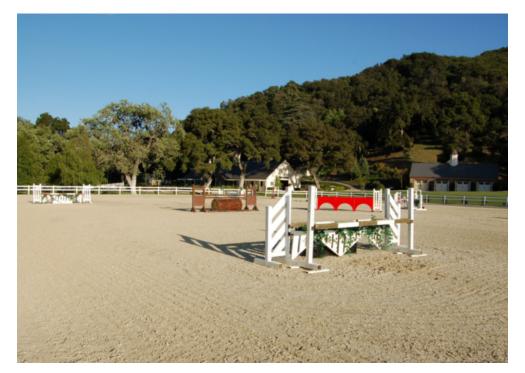

# Miles of horse trails and hiking trails connecting with the Santa Monica Conservancy.

- State of the Art Horse Facilities
- 2 Custom Barns 16 Stalls & 6 Stalls
- Vet and Blacksmith work Space
- Rubber interlocking pavers throughout.
- Paneled Office / Tack & Feed rooms
- 6 Wash stalls
- Competition Size Arena with Euro Footing
- 9 Large Grass Paddocks seeded with pasture
- 6 Shaded Sand Paddocks of various sizes
- Custom 6 horse Eurocizer
- New Vinyl 3 Rail 5 Ft Fencing
- Laundry Facilities & Bathrooms

#### **TRAINING AREAS**

The training areas include a 300' x 200'competition sized arena with state of the art footing, a slide and bank jumps. Custom 6 horse European Eurocizer with rubber footing.