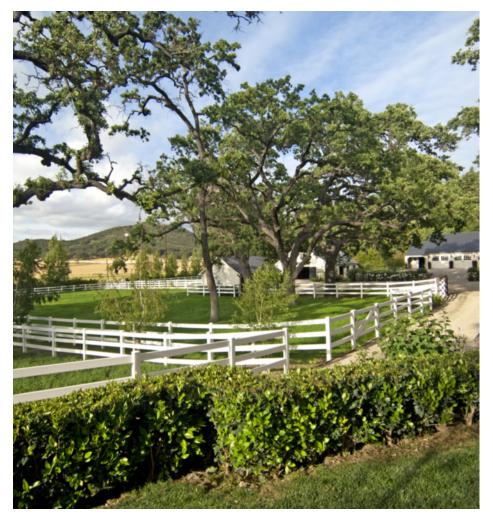

### NATURAL BEAUTY, PRIVACY AND SERENITY

Whether you are a serious horseman or want the privacy of your own hiking and riding trails or, to simply enjoy the quiet of nature, gorgeous valley views, in a park like setting, Fieldstone has it all. The property has hundreds of mature oak trees, poplars, birch and pines, and magnificent rose gardens.

There are moss covered boulders that adorn the rolling hills and showcase nature at it's finest. The fully irrigated manicured lawns are dotted with lilac bushes, English boxwoods, jasmine and honeysuckle. All designed for easy maintenance.