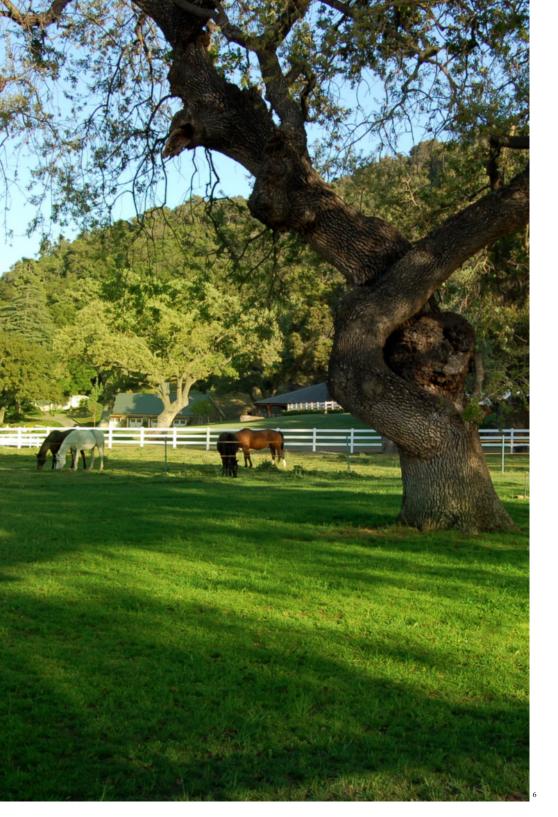

### NATURAL BEAUTY, PRIVACY AND SERENITY

Whether you are a serious horseman or want the privacy of your own hiking and riding trails or, to simply enjoy the quiet of nature, gorgeous valley views, in a park like setting, Fieldstone has it all. The property has hundreds of mature oak trees, poplars, birch and pines, and magnificent rose gardens.

There are moss covered boulders that adorn the rolling hills and showcase nature at it's finest. The fully irrigated manicured lawns are dotted with lilac bushes, English boxwoods, jasmine and honeysuckle. All designed for easy maintenance.