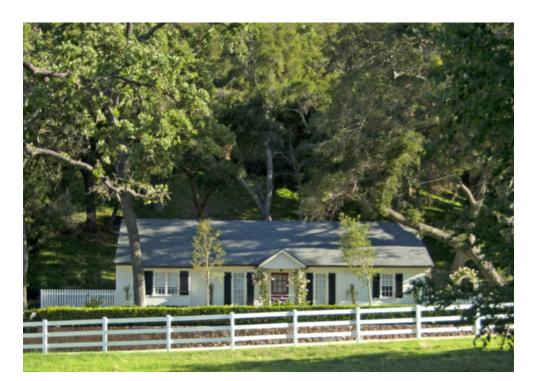

#### CARE TAKERS COTTAGE

The residential accommodations include a newly constructed 1300 square foot three bedroom, two bath, caretaker's home with hardwood floors, built-in bookcases, floor to ceiling windows and window-seats that overlook the paddocks and barns. The kitchen has granite top counters and top of the line stainless steel appliances. There is also a 1000 square foot cottage with stone fireplace, hardwood floors, granite top counters and stainless steel appliances surrounded by a lovely garden and old stone patio.