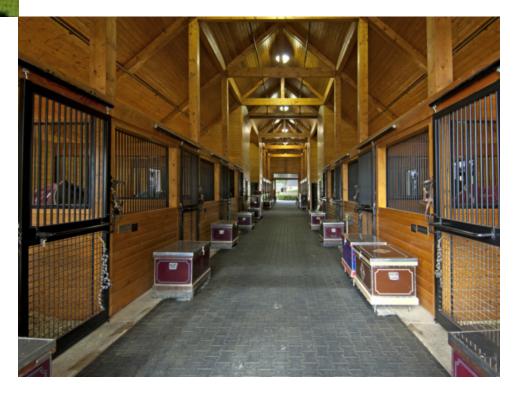

# **CUSTOM BUILT & DESIGNED**

The stalls are oversized box stalls with a 35 foot vaulted ceiling and a 20 foot aisle with rubber pavers. An automatic watering system, Fly Guard System and certified fire sprinkler systems. Charming paneled tack room, office and laundry facilities, feed rooms, wash stalls, grooming stalls and a veterinarian and blacksmith area.

## 16 STALL BARN & 6 STALL BARN

The equestrian facility competes with the best in the world. It is custom built and designed for either a professional or private use. There are two barns (a 16 stall and a 6 stall) both are aesthetically charming and intelligently designed with a focus on the comfort and safety of the horse.