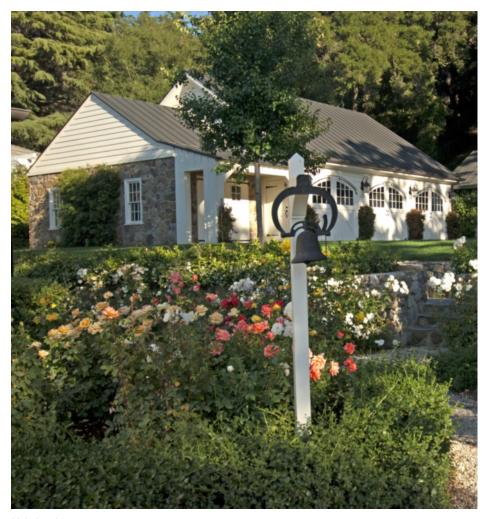

#### CARE TAKERS COTTAGE

The residential accommodations include a newly constructed 1300 square foot three bedroom, two bath, caretaker's home with hardwood floors, built-in bookcases, floor to ceiling windows and window-seats that overlook the paddocks and barns. The kitchen has granite top counters and top of the line stainless steel appliances. There is also a 1000 square foot cottage with stone fireplace, hardwood floors, granite top counters and stainless steel appliances surrounded by a lovely garden and old stone patio.

#### UNPARALLELED LIFESTYLE

The property is beautifully landscaped with rose gardens, hedges and stonewalls. There are crushed gravel paths that lead to bluestone patios that are elegantly lit for nightime enjoyment.