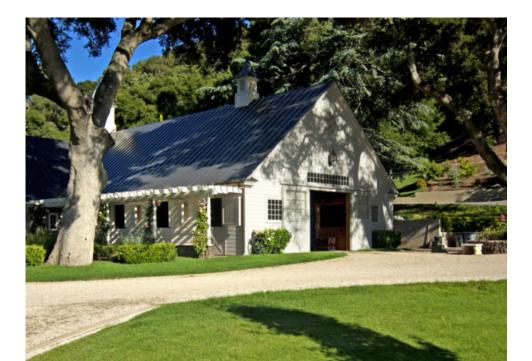

# **CUSTOM BUILT & DESIGNED**

The stalls are oversized box stalls with a 35 foot vaulted ceiling and a 20 foot aisle with rubber pavers. An automatic watering system, Fly Guard System and certified fire sprinkler systems. Charming paneled tack room, office and laundry facilities, feed rooms, wash stalls, grooming stalls and a veterinarian and blacksmith area.

## 16 STALL BARN & 6 STALL BARN

The equestrian facility competes with the best in the world. It is custom built and designed for either a professional or private use. There are two barns (a 16 stall and a 6 stall) both are aesthetically charming and intelligently designed with a focus on the comfort and safety of the horse.