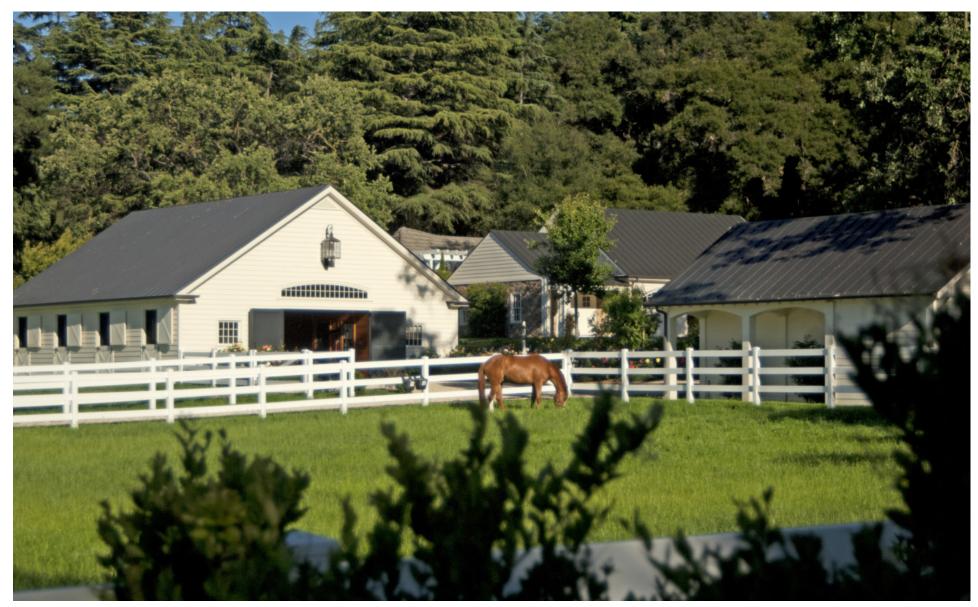

# PRIVATELY GATED

- 62 acres
- Charming Caretakers Cottage
- Guest Cottage
- Stone Dog Kennel with Kitchen
- 5 Car Garage
- Carriage House
- Wood Working Shop
- Main House Pad with views of the valley
- New Irrigation System
- Agricultural & Domestic wells
- Riding, Walking, Hiking & Dirt Biking Trails
- Native Boulders
- New 42,000 Gallon Water Tank

# Miles of horse trails and hiking trails connecting with the Santa Monica Conservancy.

- State of the Art Horse Facilities
- 2 Custom Barns 16 Stalls & 6 Stalls
- Vet and Blacksmith work Space
- Rubber interlocking pavers throughout.
- Paneled Office / Tack & Feed rooms
- 6 Wash stalls
- Competition Size Arena with Euro Footing
- 9 Large Grass Paddocks seeded with pasture
- 6 Shaded Sand Paddocks of various sizes
- Custom 6 horse Eurocizer
- New Vinyl 3 Rail 5 Ft Fencing
- Laundry Facilities & Bathrooms

## 16 STALL BARN & 6 STALL BARN

The equestrian facility competes with the best in the world. It is custom built and designed for either a professional or private use. There are two barns (a 16 stall and a 6 stall) both are aesthetically charming and intelligently designed with a focus on the comfort and safety of the horse.